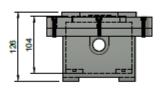

## **MATERIAL**

Body; aluminum casting (ETİAL 171) Glass; Heat treated borosilicate glass

Colour: RAL 7040(grey)

## **MECHANICAL PROTECTION TYPE**

IP 66