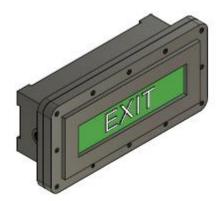

# EJB-28 EX-PROOF EMERGENCY EXIT LIGHTING FIXTURES

ATEX CERTIFICATE: INSEMEX-OEC.ATEX.18.0340X

CE SII 2 G Ex d II B T6/T5/T4 Gb

CE 🔛 II 2 D Ex t III C T80°C/T95°C/T130°C Db

## **APPLICATIONS**

EJB-28 SERIES ex-proof emergency lighting fixtures are suitable for use in Zone-1,Zone-21,Zone-2 and Zone-22 ex-proof environments.It is manufactured in 2 types;

- The armature works only when the energy is cut off.
- The armature Works when there is energy or when the energy is cut off.

## **TECHNICAL SPECIFICATIONS**

Operating Voltage: 220 V AC Bulb power: 2 x 9 Watt LED

2x3/4" with input