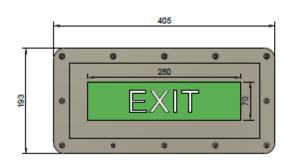

# EJB-28 EX-PROOF EMERGENCY EXIT LIGHTING FIXTURES

ATEX CERTIFICATE: INSEMEX-OEC.ATEX.18.0340X

CE SII 2 G Ex d II B T6/T5/T4 Gb

CE 🔛 II 2 D Ex t III C T80°C/T95°C/T130°C Db

## **APPLICATIONS**

EJB-28 SERIES ex-proof emergency lighting fixtures are suitable for use in Zone-1,Zone-21,Zone-2 and Zone-22 ex-proof environments.It is manufactured in 2 types;

- The armature works only when the energy is cut off.
- The armature Works when there is energy or when the energy is cut off.